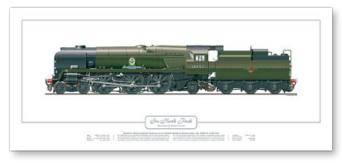

Prints of 34028 *Eddystone*, 34072 *257 Squadron*, and 34053 *Sir Keith Park* are also offered as an alternative, subject to availability.

The prints are created by Richard Green (<u>www.locos-in-profile.co.uk</u>). These prints are from a limited run of 350, and each will be numbered and signed by Richard Green.

34053 Sir Keith Park