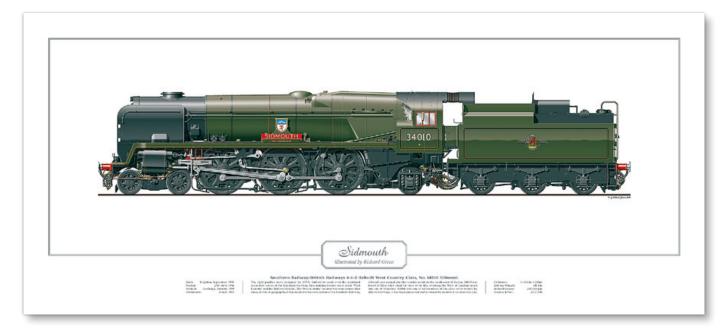

## Fine Art print of 34010 *Sidmouth* to new Southern Locomotives supporters

We are currently offering an exclusive copy of a new print featuring 34010 *Sidmouth* to those submitting a new share application or making a donation of £250 or more.

The paper size is 690 x 305mm, and the scale is 8mm/ft. The print is supplied unframed.

Please add a note with your donation or share application stating which print you would prefer.

34028 Eddystone

34072 257 Squadron