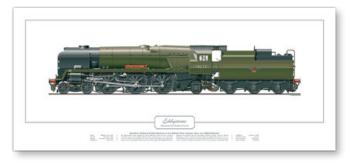

Prints of 34028 *Eddystone*, 34072 *257 Squadron*, and 34053 *Sir Keith Park* are also offered as an alternative, subject to availability.

The prints are created by Richard Green (<u>www.locos-in-profile.co.uk</u>). These prints are from a limited run of 350, and each will be numbered and signed by Richard Green.

The paper size is 690 x 305mm, and the scale is 8mm/ft. The print is supplied unframed.

Please add a note with your donation or share application stating which print you would prefer.

34028 Eddystone

34072 257 Squadron