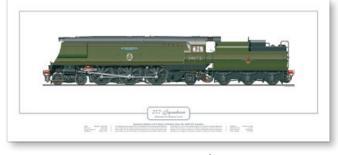

Prints of 34028 *Eddystone*, 34072 *257 Squadron*, and 34053 *Sir Keith Park* are also offered as an alternative, subject to availability.

The prints are created by Richard Green (<u>www.locos-in-profile.co.uk</u>). These prints are from a limited run of 350, and each will be numbered and signed by Richard Green.

The paper size is 690 x 305mm, and the scale is 8mm/ft. The print is supplied unframed.

Please add a note with your donation or share application stating which print you would prefer.

34028 Eddystone

34072 257 Squadron